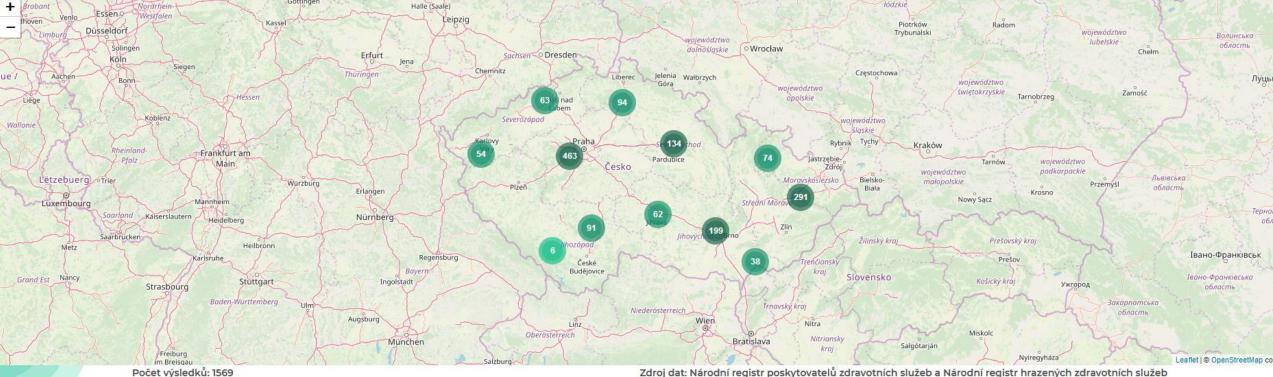

Mapa zdravotnické techniky prezentuje

V budoucnu bude možné využít webový portál i pro online zařazení hospitalizačního případu do DRG báze a skupiny dle algoritmu CZ-DRG.

Národní registr poskytovatelů zdravotních služeb (NRPZS) poskytuje kompletní přehled o všech poskytovatelích zdravotní péče v České republice. Poskytuje údaje o profilu a rozsahu péče poskytované jednotlivými zdravotnickými zařízeními, obsahuje kontaktní údaje na daná zdravotnická zařízení a další podrobnější informace.