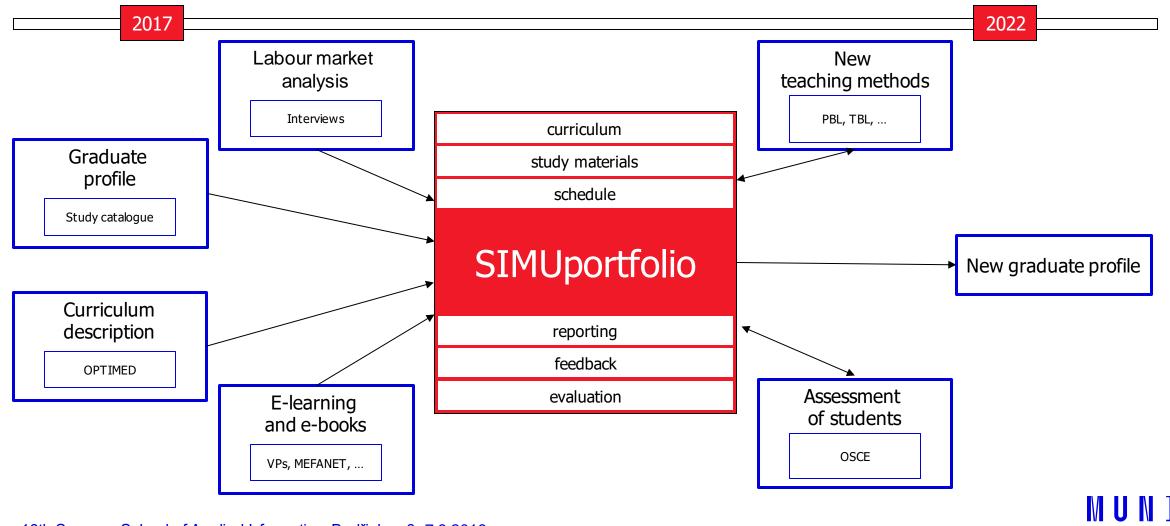

# SIMUportfolio: a platform for OSCE support

# **SIMUportfolio**

# **SIMUportfolio**

- \_ 24/7 online
- Shibboleth authentication
- Unified visual style
- Responsive layout
- \_ "in-house" development
- \_ "in-house" maintenance

# SIMUportfolio: OSCE module

- OSCE planning and systematic organisation
  - Guarantor
  - Teacher
  - Observer
- Online checklists

Advanced reporting of OSCE stations, exams and students