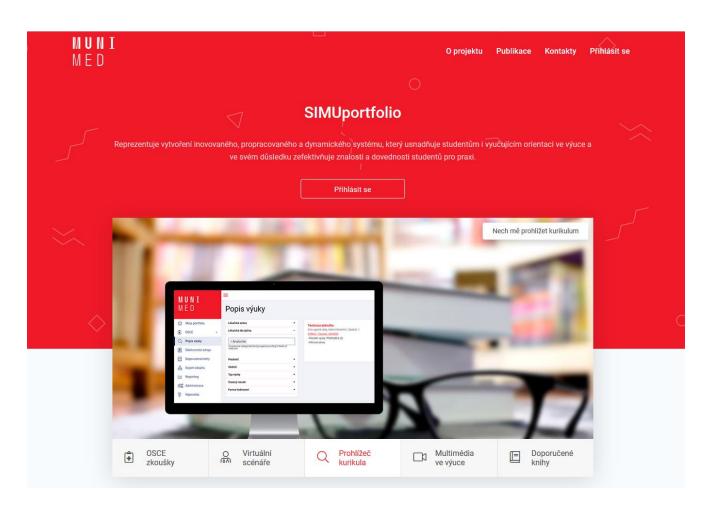

# SIMUportfolio: a platform for OSCE support

# **SIMUportfolio**

# **SIMUportfolio**

- \_ 24/7 online
- Shibboleth authentication
- Unified visual style
- Responsive layout
- \_ "in-house" development
- \_ "in-house" maintenance

# SIMUportfolio: OSCE module

- OSCE planning and systematic organisation
  - Guarantor
  - Teacher
  - Observer
- Online checklists

Advanced reporting of OSCE stations, exams and students