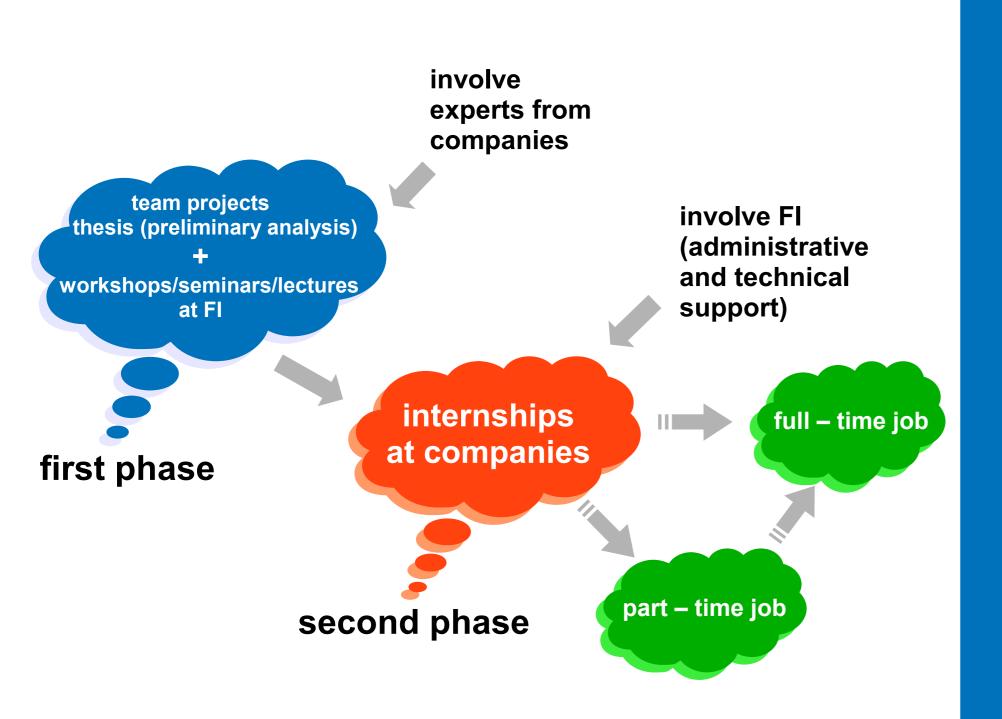

# **Two-phase model**

### First phase

- students can work on real projects or theses in application area with support of teachers from FI
- students advance knowledge by attending technical workshops, meetings with experts from business and/or standard curricula lectures
- students have opportunity to meet specialists from companies directly at FI and become familiar with practical applications of theoretical approaches and modern technologies used by companies
- participating in activities of the first phase may help students to determine their own career vision

## Second phase

- students go to pre-selected companies where they can use their experience and knowledge gained from first phase of the internship model, and
- their vision can guide them during the process of setting strategy and goals for their internship → thus they are able to plan and manage it